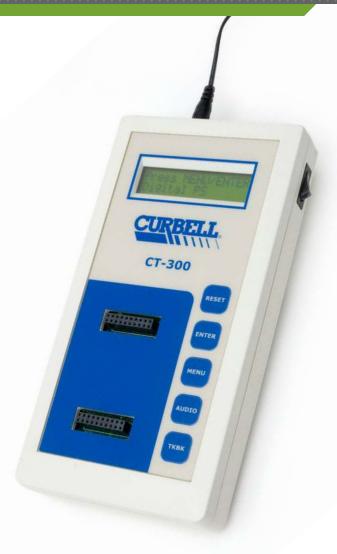

## **CT-300 Pillow Speaker and Side Rail Tester**

The Curbell CT-300 Tester is a portable unit designed to allow you to interface with pillow speakers, Stryker<sup>®</sup> bed side rails, and Hill-Rom<sup>®</sup> analog SideCom<sup>™</sup> bed side rails. The CT-300 can be used with the included 9V battery, or it can be plugged directly into any AC outlet by using the included 9V wall transformer power supply.

The CT-300 interfaces to most Curbell Analog, Digital (DPS), Auto Configure (AC), and Direct Access pillow speakers through interchangeable modules. The tester will test nurse call on all pillow speaker models. On other models, it may also test pillow speaker entertainment functions and auxiliary pillow speaker button functions. In addition, the CT-300 will interface to Stryker bed side rails, and Hill-Rom analog SideCom bed side rails through a bed interconnect cable.

The CT-300 has an LCD display and button-type switches that serve as the the user interface. The LCD display will provide the user with directions and will also provide indication whether or not the pillow speaker or bed side rail being tested is operating properly.

## Features:

- Small and compact
- Can test audio and talkback
- LCD display shows distinct messages
- Battery operated or AC power
- Additional modules available