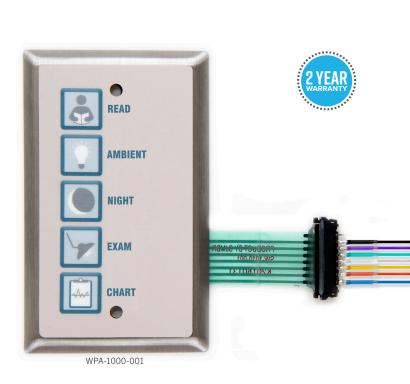

## LOW VOLTAGE LIGHTING CONTROLLER WALL SWITCHES

Curbell's Low Voltage Controller Wall Switch is designed to allow the clinical staff to easily access patient room lighting. It can be placed at the entrance of the room, next to the patient's bed, or anywhere in the patient room that is convenient for the staff. Different control configurations can be used together to create customized access without needlessly complicating the installation. The low voltage switch is wired in parallel with the pillow speaker, handheld pendants, bed side rail, and/or Curbell Remote Entertainment Station to the low voltage side of the Curbell low voltage controller.

- Provides easy access for clinicians
- Controls up to five separate lights/loads
- Seamlessly integrates with any nurse call system
- Allows staff to dim the lights (when used with a Curbell dimming LVC)
- Quick on/off of any light/load
- Two year warranty

WPA-1000-007

READ

WPA-1000-010

| MODEL        | CONFIGURATION                 | PART# | PRICE   |
|--------------|-------------------------------|-------|---------|
| WPA-1000-001 | Read,Ambient,Night,Exam,Chart | 21190 | \$73.46 |
| WPA-1000-003 | Read,Night,Ambient,Exam       | 21191 | \$73.46 |
| WPA-1000-004 | Read,Ambient,Night,Exam       | 21192 | \$73.46 |
| WPA-1000-005 | Read,Ambient,Night            | 21193 | \$73.46 |
| WPA-1000-006 | Read,Ambient                  | 21194 | \$73.46 |
| WPA-1000-007 | Ambient                       | 21195 | \$73.46 |
| WPA-1000-008 | Exam                          | 21270 | \$73.46 |
| WPA-1000-010 | Ambient,Read,Exam             | 21794 | \$73.46 |
| WPA-1000-011 | Ambient,Night                 | 22166 | \$73.46 |
| WPA-1000-012 | Exam,Ambient                  | 22323 | \$73.46 |
| WPA-1000-013 | Read,Ambient,Sink             | 22325 | \$73.46 |
| WPA-1000-014 | Sink                          | 22326 | \$73.46 |
| WPA-1000-015 | Entry, Ceiling, Wall, Night   | 23379 | \$73.46 |
| WPA-1000-016 | Shade up, Shade Down          | 23401 | \$73.46 |
| WPA-1000-017 | Read, Ambient, Exam           | 24800 | \$73.46 |