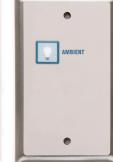

## **CONFIGURATIONS**

Shown here are our most popular configurations, but many more are available, and we can also create a custom configuration to meet your requirements. Contact your Curbell representative for more information.

WPA-1000-007

READ

WPA-1000-010

| MODEL        | CONFIGURATION                 | PART# | PRICE   |
|--------------|-------------------------------|-------|---------|
| WPA-1000-001 | Read,Ambient,Night,Exam,Chart | 21190 | \$73.46 |
| WPA-1000-003 | Read,Night,Ambient,Exam       | 21191 | \$73.46 |
| WPA-1000-004 | Read,Ambient,Night,Exam       | 21192 | \$73.46 |
| WPA-1000-005 | Read,Ambient,Night            | 21193 | \$73.46 |
| WPA-1000-006 | Read,Ambient                  | 21194 | \$73.46 |
| WPA-1000-007 | Ambient                       | 21195 | \$73.46 |
| WPA-1000-008 | Exam                          | 21270 | \$73.46 |
| WPA-1000-010 | Ambient,Read,Exam             | 21794 | \$73.46 |
| WPA-1000-011 | Ambient,Night                 | 22166 | \$73.46 |
| WPA-1000-012 | Exam,Ambient                  | 22323 | \$73.46 |
| WPA-1000-013 | Read,Ambient,Sink             | 22325 | \$73.46 |
| WPA-1000-014 | Sink                          | 22326 | \$73.46 |
| WPA-1000-015 | Entry, Ceiling, Wall, Night   | 23379 | \$73.46 |
| WPA-1000-016 | Shade up, Shade Down          | 23401 | \$73.46 |
| WPA-1000-017 | Read, Ambient, Exam           | 24800 | \$73.46 |