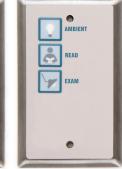

WPA-1000-007

READ

WPA-1000-010

| MODEL        | CONFIGURATION                 | PART# | PRICE   |
|--------------|-------------------------------|-------|---------|
| WPA-1000-001 | Read,Ambient,Night,Exam,Chart | 21190 | \$73.46 |
| WPA-1000-003 | Read,Night,Ambient,Exam       | 21191 | \$73.46 |
| WPA-1000-004 | Read,Ambient,Night,Exam       | 21192 | \$73.46 |
| WPA-1000-005 | Read,Ambient,Night            | 21193 | \$73.46 |
| WPA-1000-006 | Read,Ambient                  | 21194 | \$73.46 |
| WPA-1000-007 | Ambient                       | 21195 | \$73.46 |
| WPA-1000-008 | Exam                          | 21270 | \$73.46 |
| WPA-1000-010 | Ambient,Read,Exam             | 21794 | \$73.46 |
| WPA-1000-011 | Ambient,Night                 | 22166 | \$73.46 |
| WPA-1000-012 | Exam,Ambient                  | 22323 | \$73.46 |
| WPA-1000-013 | Read,Ambient,Sink             | 22325 | \$73.46 |
| WPA-1000-014 | Sink                          | 22326 | \$73.46 |
| WPA-1000-015 | Entry, Ceiling, Wall, Night   | 23379 | \$73.46 |
| WPA-1000-016 | Shade up, Shade Down          | 23401 | \$73.46 |
| WPA-1000-017 | Read, Ambient, Exam           | 24800 | \$73.46 |