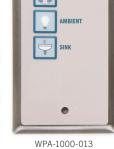

WPA-1000-007

READ

WPA-1000-010

| MODEL        | CONFIGURATION                 | PART# | PRICE   |
|--------------|-------------------------------|-------|---------|
| WPA-1000-001 | Read,Ambient,Night,Exam,Chart | 21190 | \$73.46 |
| WPA-1000-003 | Read,Night,Ambient,Exam       | 21191 | \$73.46 |
| WPA-1000-004 | Read,Ambient,Night,Exam       | 21192 | \$73.46 |
| WPA-1000-005 | Read,Ambient,Night            | 21193 | \$73.46 |
| WPA-1000-006 | Read,Ambient                  | 21194 | \$73.46 |
| WPA-1000-007 | Ambient                       | 21195 | \$73.46 |
| WPA-1000-008 | Exam                          | 21270 | \$73.46 |
| WPA-1000-010 | Ambient,Read,Exam             | 21794 | \$73.46 |
| WPA-1000-011 | Ambient,Night                 | 22166 | \$73.46 |
| WPA-1000-012 | Exam,Ambient                  | 22323 | \$73.46 |
| WPA-1000-013 | Read,Ambient,Sink             | 22325 | \$73.46 |
| WPA-1000-014 | Sink                          | 22326 | \$73.46 |
| WPA-1000-015 | Entry, Ceiling, Wall, Night   | 23379 | \$73.46 |
| WPA-1000-016 | Shade up, Shade Down          | 23401 | \$73.46 |
| WPA-1000-017 | Read, Ambient, Exam           | 24800 | \$73.46 |