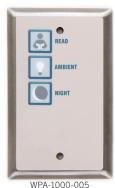

## **CONFIGURATIONS**

Shown here are our most popular configurations, but many more are available, and we can also create a custom configuration to meet your requirements. Contact your Curbell representative for more information.

WPA-1000-007

READ

WPA-1000-010

| MODEL        | CONFIGURATION                 | PART# | PRICE   |
|--------------|-------------------------------|-------|---------|
| WPA-1000-001 | Read,Ambient,Night,Exam,Chart | 21190 | \$73.46 |
| WPA-1000-003 | Read,Night,Ambient,Exam       | 21191 | \$73.46 |
| WPA-1000-004 | Read,Ambient,Night,Exam       | 21192 | \$73.46 |
| WPA-1000-005 | Read,Ambient,Night            | 21193 | \$73.46 |
| WPA-1000-006 | Read,Ambient                  | 21194 | \$73.46 |
| WPA-1000-007 | Ambient                       | 21195 | \$73.46 |
| WPA-1000-008 | Exam                          | 21270 | \$73.46 |
| WPA-1000-010 | Ambient,Read,Exam             | 21794 | \$73.46 |
| WPA-1000-011 | Ambient,Night                 | 22166 | \$73.46 |
| WPA-1000-012 | Exam,Ambient                  | 22323 | \$73.46 |
| WPA-1000-013 | Read,Ambient,Sink             | 22325 | \$73.46 |
| WPA-1000-014 | Sink                          | 22326 | \$73.46 |
| WPA-1000-015 | Entry, Ceiling, Wall, Night   | 23379 | \$73.46 |
| WPA-1000-016 | Shade up, Shade Down          | 23401 | \$73.46 |
| WPA-1000-017 | Read, Ambient, Exam           | 24800 | \$73.46 |