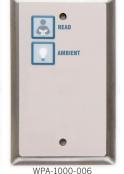

## **CONFIGURATIONS**

Shown here are our most popular configurations, but many more are available, and we can also create a custom configuration to meet your requirements. Contact your Curbell representative for more information.

WPA-1000-007

READ

WPA-1000-010

| MODEL        | CONFIGURATION                 | PART# | PRICE   |
|--------------|-------------------------------|-------|---------|
| WPA-1000-001 | Read,Ambient,Night,Exam,Chart | 21190 | \$73.46 |
| WPA-1000-003 | Read,Night,Ambient,Exam       | 21191 | \$73.46 |
| WPA-1000-004 | Read,Ambient,Night,Exam       | 21192 | \$73.46 |
| WPA-1000-005 | Read,Ambient,Night            | 21193 | \$73.46 |
| WPA-1000-006 | Read,Ambient                  | 21194 | \$73.46 |
| WPA-1000-007 | Ambient                       | 21195 | \$73.46 |
| WPA-1000-008 | Exam                          | 21270 | \$73.46 |
| WPA-1000-010 | Ambient,Read,Exam             | 21794 | \$73.46 |
| WPA-1000-011 | Ambient,Night                 | 22166 | \$73.46 |
| WPA-1000-012 | Exam,Ambient                  | 22323 | \$73.46 |
| WPA-1000-013 | Read,Ambient,Sink             | 22325 | \$73.46 |
| WPA-1000-014 | Sink                          | 22326 | \$73.46 |
| WPA-1000-015 | Entry, Ceiling, Wall, Night   | 23379 | \$73.46 |
| WPA-1000-016 | Shade up, Shade Down          | 23401 | \$73.46 |
| WPA-1000-017 | Read, Ambient, Exam           | 24800 | \$73.46 |