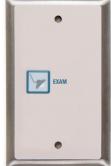

WPA-1000-007

READ

WPA-1000-010

| MODEL        | CONFIGURATION                 | PART# | PRICE   |
|--------------|-------------------------------|-------|---------|
| WPA-1000-001 | Read,Ambient,Night,Exam,Chart | 21190 | \$73.46 |
| WPA-1000-003 | Read,Night,Ambient,Exam       | 21191 | \$73.46 |
| WPA-1000-004 | Read,Ambient,Night,Exam       | 21192 | \$73.46 |
| WPA-1000-005 | Read,Ambient,Night            | 21193 | \$73.46 |
| WPA-1000-006 | Read,Ambient                  | 21194 | \$73.46 |
| WPA-1000-007 | Ambient                       | 21195 | \$73.46 |
| WPA-1000-008 | Exam                          | 21270 | \$73.46 |
| WPA-1000-010 | Ambient,Read,Exam             | 21794 | \$73.46 |
| WPA-1000-011 | Ambient,Night                 | 22166 | \$73.46 |
| WPA-1000-012 | Exam,Ambient                  | 22323 | \$73.46 |
| WPA-1000-013 | Read,Ambient,Sink             | 22325 | \$73.46 |
| WPA-1000-014 | Sink                          | 22326 | \$73.46 |
| WPA-1000-015 | Entry, Ceiling, Wall, Night   | 23379 | \$73.46 |
| WPA-1000-016 | Shade up, Shade Down          | 23401 | \$73.46 |
| WPA-1000-017 | Read, Ambient, Exam           | 24800 | \$73.46 |